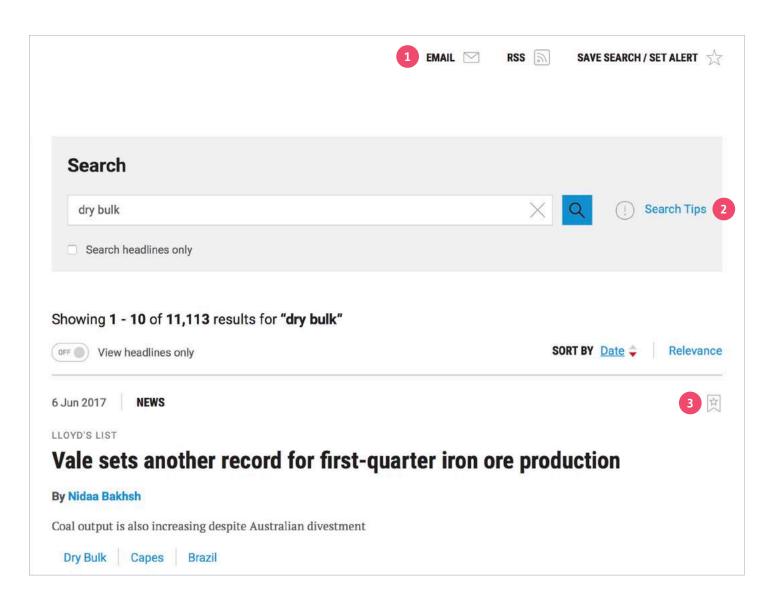

# Search Results

There are **NEW** features available to you on the results page.

- You can Email your search results\*; Set up a Custom RSS Feed; Save your search to easily update results at any time; Set up Email Alert to receive an update when relevant new content is published.
- 2 **Search Tips** will help you to get the best results
- **Bookmark** articles from search results to revisit later.

\*emailed search results will require login to view the full articles. To add users to your account please contact clientservice@lloydslist.com