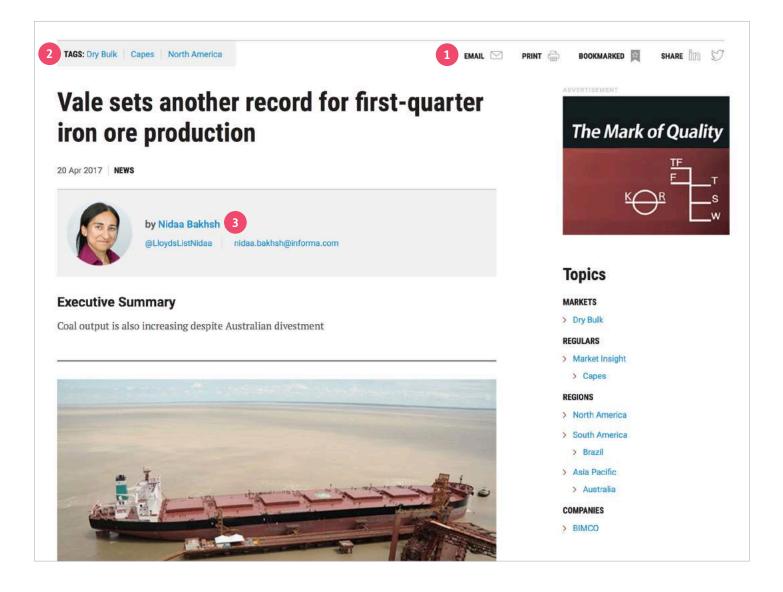

# Article Page

There are a few **NEW** features available to you on an article page.

You can **email**, **print**, **bookmark 1** any articles; you can also share the articles on **social media**.

For each article, there are **Tags** 2 at the top and bottom which highlight the main topics covered in the article. You can click on these to view similar content of interest to you.

You can Click on an **Author's name** (3) to find out more and to read more articles published by them. You can set up alerts to receive future content.