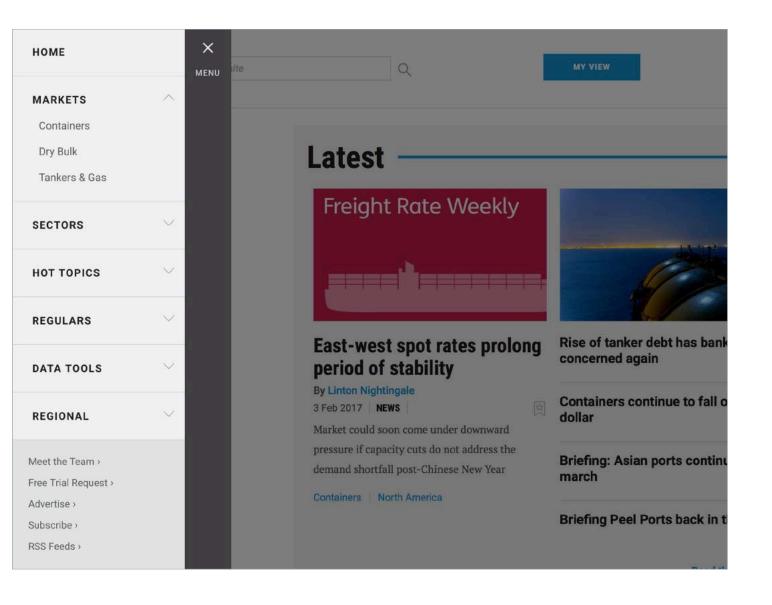

### Main Menu

Once you have logged in – you will see the latest content published on Lloyd's List.

Click on the Menu icon to view all the content available to you within your subscription.

You can view content by: markets; sectors; hot topics; regulars; data tools and regions. To view our regular features such as: **The Week in Review**; **Market Outlooks** and **The Intelligence** click on Regulars