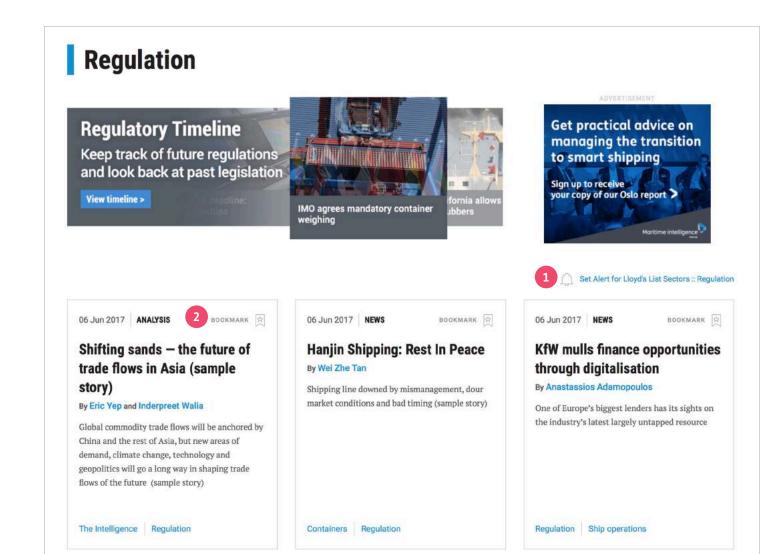

# **Topic Page**

When you are viewing content by specific topic, you can set up an **Email Alert 1**. This feature will notify you of any new content tagged to your topic.

You can **Bookmark** 2 any articles to come back to later.

To view the list of **bookmarked articles,** go to "My Account" and click on "Bookmarks"