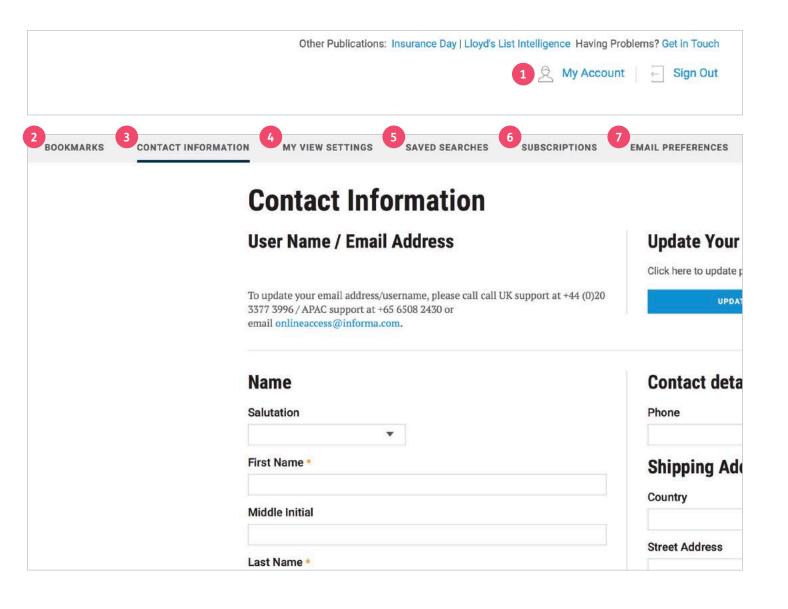

# My Account

You can view **My Account 1** on every page to access:

- 2 **Bookmarks** to see all the articles you have bookmarked
- Contact Information to manage and update your personal details or change your password
- My View Settings to personalise the content you want to follow in My View
- Saved Searches & Alerts to view and re-run all your saved searches. You can also select to be emailed whenever new content is published
- 6 **Subscriptions** to view the content you are subscribed to and check when this is due to expire
- **Email Preferences** to manage the newsletter emails you want to receive