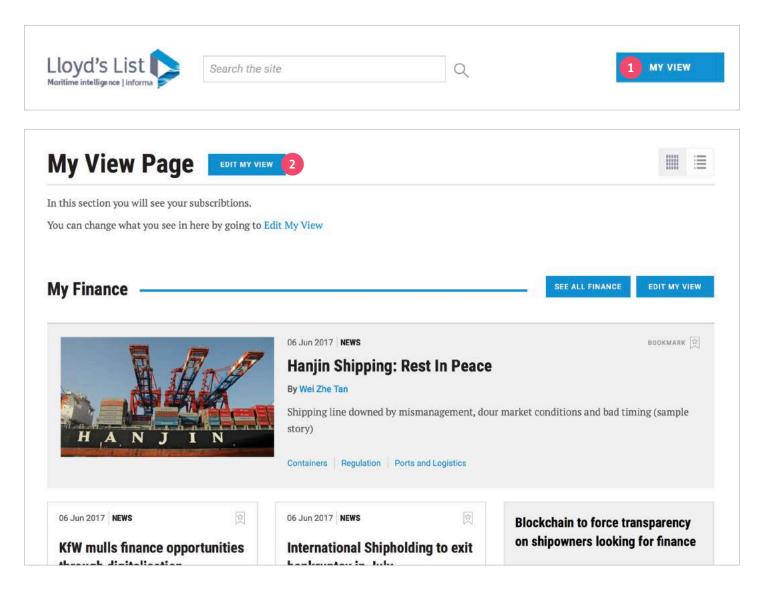

# My View Page

**My View** allows you to quickly and easily access the content that is relevant to you.

The **My View 1** tab appears at the top of the navigation menu. Click **Edit My View 2** to update preferences in your personalised view.